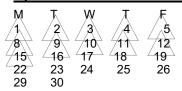

# Kingdom Krew School Age Calendar 2023-2024

| M  | Т  | W  | Т  | F   |
|----|----|----|----|-----|
|    |    |    |    | 1   |
| 4  | 5  | 6  | 7  | 8   |
| 11 | 12 | 13 | 14 | 15  |
| 18 | 19 | 20 | 21 | 22  |
| 25 | 26 | 27 | 28 | /29 |

KK Open March 29 (St. Chris)