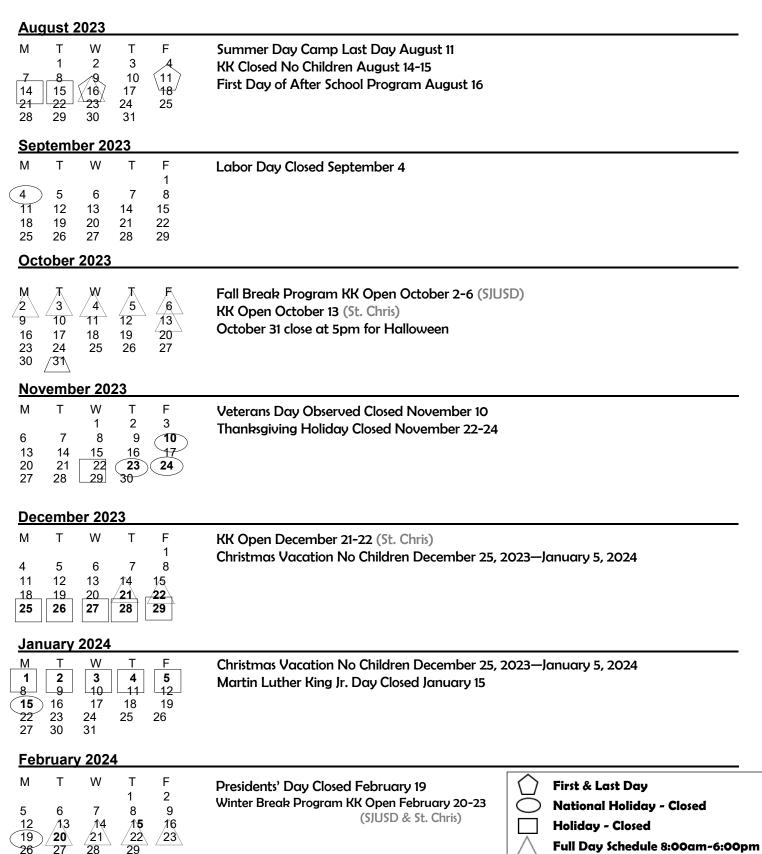

## Kingdom Krew School Age Calendar 2023-2024

**KK picks up according to school schedule, including minimum days.** We are striving to meet the needs of many parents and children who attend different schools. This information is to assist you in scheduling. KK intends to be open and available most of the days your child is out early or out of school for the day, based on minimum enrollment. While this is extensive it is not exhaustive. Please note any days KK is not open.

Special Program/Date to Remember